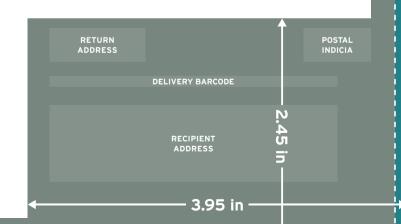

## **Quantum**Postcards

PANORAMIC CARD

Document Size: 11.25" x 5.92"

Trim Size: 11" x 5.67"

Bleed: Extend backround elements beyond the Trim Line to ensure printing goes to the edge of your trimmed card.

Margin: Text and important design elements should not extend into the margin.

DELETE THIS GUIDELINE TEMPLATE BEFORE SAVING FINAL DESIGN.

## **Quantum**Postcards

PANORAMIC CARD

Document Size: 11.25" x 5.92"

Trim Size: 11" x 5.67"

Bleed: Extend backround elements beyond the Trim Line to ensure printing goes to the edge of your trimmed card.

Margin: Text and important design elements should not extend into the margin.

DELETE THIS GUIDELINE TEMPLATE BEFORE SAVING FINAL DESIGN.