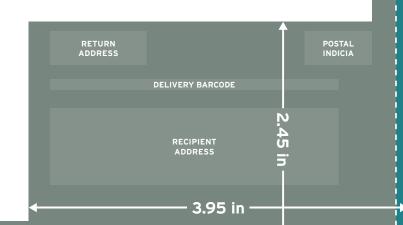

## ‡ MARGIN: 0.25"

## **Quantum**Postcards

**JUMBO CARD** 

Document Size: **8.75"** x **5.75"** 

Trim Size: 8.5" x 5.5"

Bleed: Extend backround elements beyond the Trim Line to ensure printing goes to the edge of your trimmed card.

Margin: Text and important design elements should not extend into the margin.

DELETE THIS GUIDELINE TEMPLATE BEFORE SAVING FINAL DESIGN.

## ‡ MARGIN: 0.25"

## **Quantum**Postcards

JUMBO CARD

Document Size: **8.75"** x **5.75"** 

Trim Size: 8.5" x 5.5"

Bleed: Extend backround elements beyond the Trim Line to ensure printing goes to the edge of your trimmed card.

Margin: Text and important design elements should not extend into the margin.

DELETE THIS GUIDELINE TEMPLATE BEFORE SAVING FINAL DESIGN.