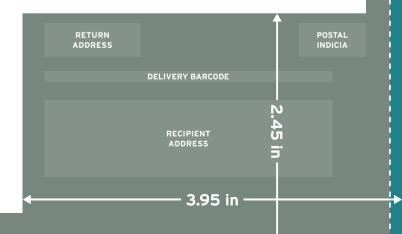

## <sup>‡</sup> BLEED: 0.125" **MARGIN: 0.25**"

QuantumPostcards™ PANORAMIC CARD Document Size: **11.25'' x 5.92''** Trim Size: 11'' x 5.67''

Bleed: Extend background elements beyond the Trim Line to ensure printing goes to the edge of your trimmed card.Margin: Text and important design elements should not extend into the margin.

## <sup>‡</sup> BLEED: 0.125" **MARGIN: 0.25**"

QuantumPostcards™ PANORAMIC CARD Document Size: 11.25″ x 5.92″ Trim Size: 11″ x 5.67″

Bleed: Extend background elements beyond the Trim Line to ensure printing goes to the edge of your trimmed card.Margin: Text and important design elements should not extend into the margin.